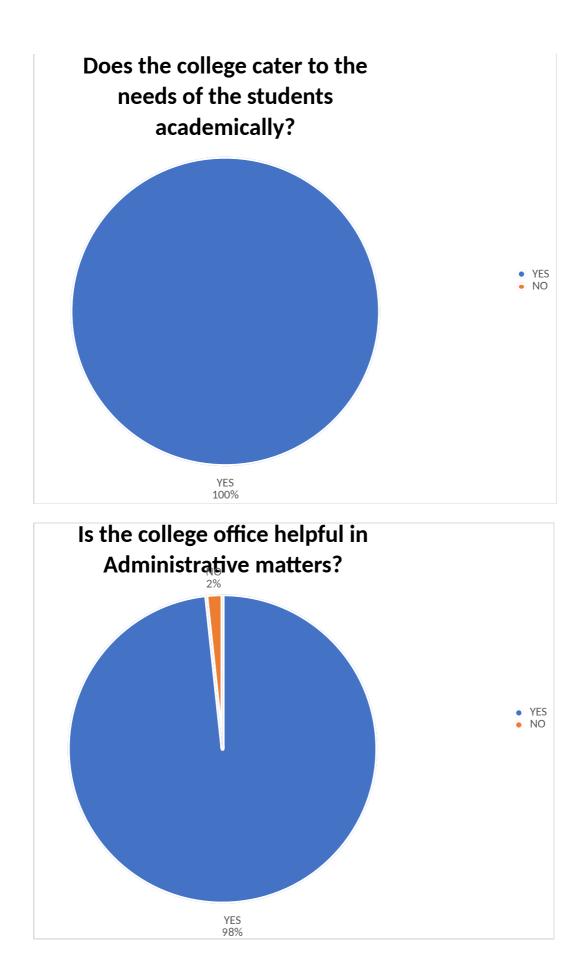

| SL.NO | PARTICULARS                                                                                                                       | YES        | NO              |
|-------|-----------------------------------------------------------------------------------------------------------------------------------|------------|-----------------|
| A     | COLLEGE                                                                                                                           |            |                 |
| 1     | Is the college campus satisfactory                                                                                                | 59         | 0               |
| 2     | Are the programs, workshops and<br>seminars conducted by the institution<br>focus on the overall development of a law<br>student? | 58         | 1               |
| 3     | Does the college cater to the needs of the students academically?                                                                 | 59         | 0               |
| В     | ADMINISTRATION                                                                                                                    |            |                 |
| 1     | Is the college office helpful in Administrative matters?                                                                          | 58         | 1               |
| 2     | Do you receive the Marks Statements in time                                                                                       | 57         | 11              |
| 3     | Do you think the office staffs are courteous?                                                                                     | 58         | 1               |
| 4     | Do office staff get the necessary<br>clarifications from the University on<br>behalf of the students                              | 57         | 2               |
| С     | LIBRARY AND INTERNET CENTER                                                                                                       |            |                 |
| 1     | How often you visit the library                                                                                                   | REGULAR 51 | OCCASIONAL<br>8 |
| 2     | Are the necessary books of your subjects available in the Library                                                                 | 56         | 3               |
| 3     | Are you notified with the available reading space in the Library                                                                  | 59         | 0               |
| 4     | Are you able to make use of Photocopy<br>Facility in the Library                                                                  | 59         | 0               |
| 5     | Are you able to have access to Internet as and when you require                                                                   | 59         | 0               |
| 6     | Are you making use of educational<br>Online resources                                                                             | 57         | 2               |