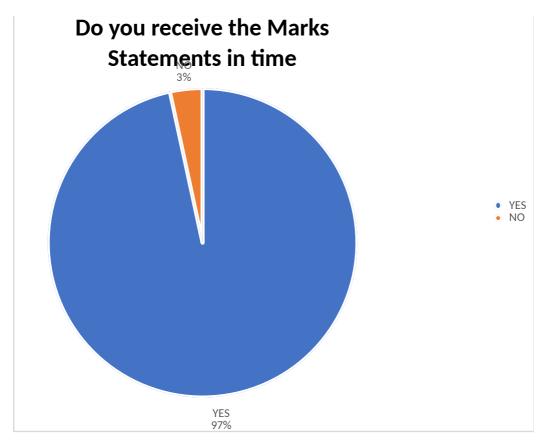

| SL.NO | PARTICULARS                                                                                                                       | YES        | NO              |
|-------|-----------------------------------------------------------------------------------------------------------------------------------|------------|-----------------|
| A     | COLLEGE                                                                                                                           |            |                 |
| 1     | Is the college campus satisfactory                                                                                                | 59         | 0               |
| 2     | Are the programs, workshops and<br>seminars conducted by the institution<br>focus on the overall development of a law<br>student? | 58         | 1               |
| 3     | Does the college cater to the needs of the students academically?                                                                 | 59         | 0               |
| В     | ADMINISTRATION                                                                                                                    |            |                 |
| 1     | Is the college office helpful in Administrative matters?                                                                          | 58         | 1               |
| 2     | Do you receive the Marks Statements in time                                                                                       | 57         | 11              |
| 3     | Do you think the office staffs are courteous?                                                                                     | 58         | 1               |
| 4     | Do office staff get the necessary<br>clarifications from the University on<br>behalf of the students                              | 57         | 2               |
| С     | LIBRARY AND INTERNET CENTER                                                                                                       |            |                 |
| 1     | How often you visit the library                                                                                                   | REGULAR 51 | OCCASIONAL<br>8 |
| 2     | Are the necessary books of your subjects available in the Library                                                                 | 56         | 3               |
| 3     | Are you notified with the available reading space in the Library                                                                  | 59         | 0               |
| 4     | Are you able to make use of Photocopy<br>Facility in the Library                                                                  | 59         | 0               |
| 5     | Are you able to have access to Internet as and when you require                                                                   | 59         | 0               |
| 6     | Are you making use of educational<br>Online resources                                                                             | 57         | 2               |