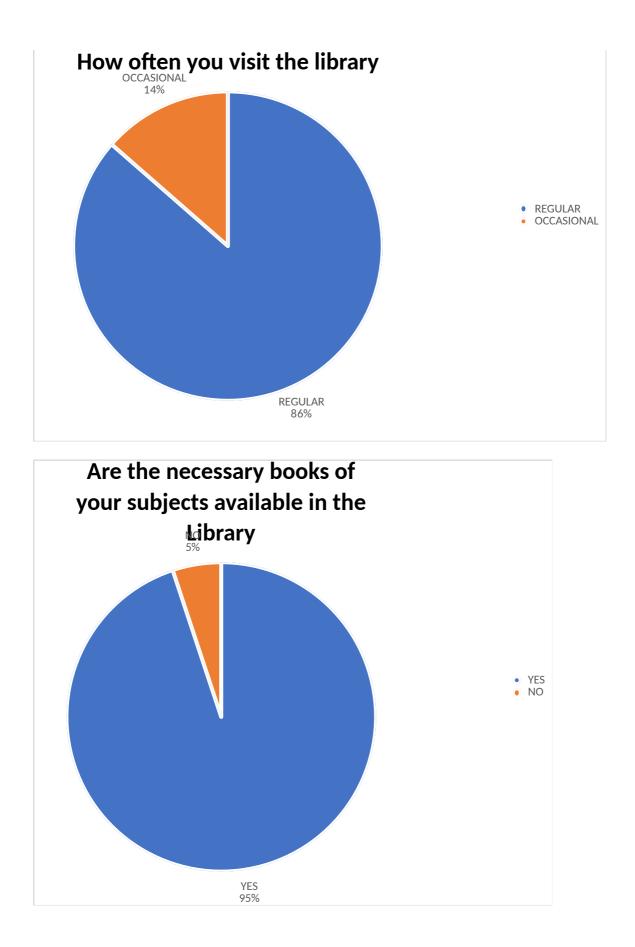

| SL.NO | PARTICULARS                                                                                                                       | YES        | NO              |
|-------|-----------------------------------------------------------------------------------------------------------------------------------|------------|-----------------|
| A     | COLLEGE                                                                                                                           |            |                 |
| 1     | Is the college campus satisfactory                                                                                                | 59         | 0               |
| 2     | Are the programs, workshops and<br>seminars conducted by the institution<br>focus on the overall development of a law<br>student? | 58         | 1               |
| 3     | Does the college cater to the needs of the students academically?                                                                 | 59         | 0               |
| В     | ADMINISTRATION                                                                                                                    |            |                 |
| 1     | Is the college office helpful in Administrative matters?                                                                          | 58         | 1               |
| 2     | Do you receive the Marks Statements in time                                                                                       | 57         | 11              |
| 3     | Do you think the office staffs are courteous?                                                                                     | 58         | 1               |
| 4     | Do office staff get the necessary<br>clarifications from the University on<br>behalf of the students                              | 57         | 2               |
| С     | LIBRARY AND INTERNET CENTER                                                                                                       |            |                 |
| 1     | How often you visit the library                                                                                                   | REGULAR 51 | OCCASIONAL<br>8 |
| 2     | Are the necessary books of your subjects available in the Library                                                                 | 56         | 3               |
| 3     | Are you notified with the available reading space in the Library                                                                  | 59         | 0               |
| 4     | Are you able to make use of Photocopy<br>Facility in the Library                                                                  | 59         | 0               |
| 5     | Are you able to have access to Internet as and when you require                                                                   | 59         | 0               |
| 6     | Are you making use of educational<br>Online resources                                                                             | 57         | 2               |