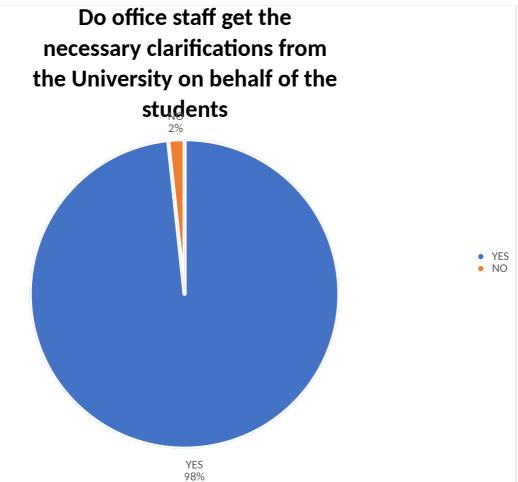

| SL.NO | PARTICULARS                                                                                                                       | YES        | NO              |
|-------|-----------------------------------------------------------------------------------------------------------------------------------|------------|-----------------|
| A     | COLLEGE                                                                                                                           |            |                 |
| 1     | Is the college campus satisfactory                                                                                                | 59         | 0               |
| 2     | Are the programs, workshops and<br>seminars conducted by the institution<br>focus on the overall development of a law<br>student? | 58         | 1               |
| 3     | Does the college cater to the needs of the students academically?                                                                 | 59         | 0               |
| В     | ADMINISTRATION                                                                                                                    |            |                 |
| 1     | Is the college office helpful in Administrative matters?                                                                          | 58         | 1               |
| 2     | Do you receive the Marks Statements in time                                                                                       | 57         | 11              |
| 3     | Do you think the office staffs are courteous?                                                                                     | 58         | 1               |
| 4     | Do office staff get the necessary<br>clarifications from the University on<br>behalf of the students                              | 57         | 2               |
| С     | LIBRARY AND INTERNET CENTER                                                                                                       |            |                 |
| 1     | How often you visit the library                                                                                                   | REGULAR 51 | OCCASIONAL<br>8 |
| 2     | Are the necessary books of your subjects available in the Library                                                                 | 56         | 3               |
| 3     | Are you notified with the available reading space in the Library                                                                  | 59         | 0               |
| 4     | Are you able to make use of Photocopy<br>Facility in the Library                                                                  | 59         | 0               |
| 5     | Are you able to have access to Internet as and when you require                                                                   | 59         | 0               |
| 6     | Are you making use of educational<br>Online resources                                                                             | 57         | 2               |