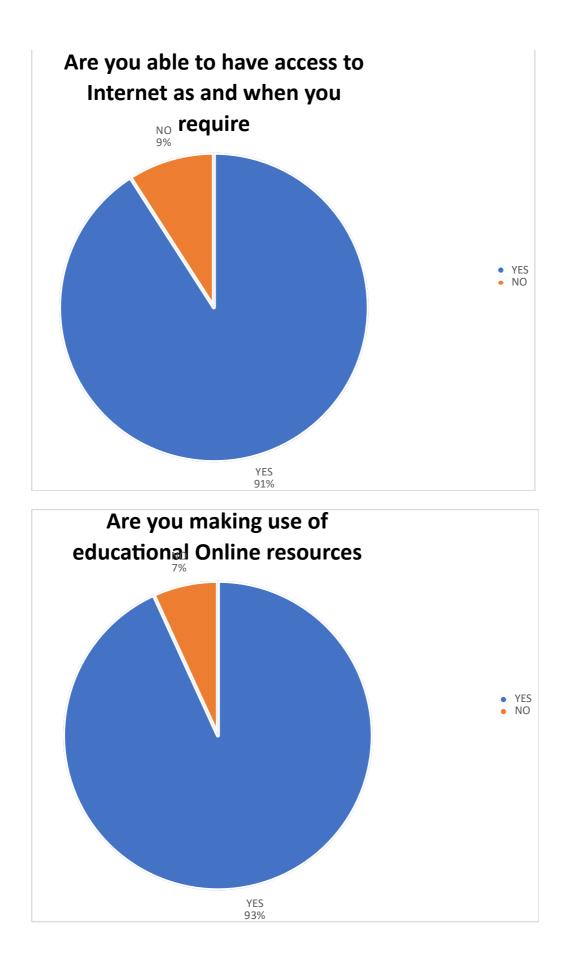

| STUDENTS FEEDBACK 2020-2021 (5 YEARS) |                                                                                                                                |               |              |
|---------------------------------------|--------------------------------------------------------------------------------------------------------------------------------|---------------|--------------|
| SL.NO                                 | PARTICULARS                                                                                                                    | YES           | NO           |
| А                                     | COLLEGE                                                                                                                        |               |              |
| 1                                     | Is the college campus satisfactory                                                                                             | 41            | 3            |
| 2                                     | Are the programs, workshops and seminars<br>conducted by the institution focus on the overall<br>development of a law student? | 44            | 0            |
| 3                                     | Does the college cater to the needs of the students academically?                                                              | 40            | 0            |
| В                                     | ADMINISTRATION                                                                                                                 |               |              |
| 1                                     | Is the college office helpful in Administrative matters?                                                                       | 44            | 0            |
| 2                                     | Do you receive the Marks Statements in time                                                                                    | 44            | 0            |
| 3                                     | Do you think the office staffs are courteous?                                                                                  |               |              |
| 4                                     | Do office staff get the necessary clarifications<br>from the University on behalf of the students                              | 44            | 0            |
| С                                     | LIBRARY AND INTERNET CENTER                                                                                                    |               |              |
| 1                                     | How often you visit the library                                                                                                | REGULAR<br>39 | OCCASIONAL 5 |
| 2                                     | Are the necessary books of your subjects available in the Library                                                              | 36            | 8            |
| 3                                     | Are you notified with the available reading space in the Library                                                               | 44            | 0            |
| 4                                     | Are you able to make use of Photocopy Facility in the Library                                                                  | 40            | 4            |
| 5                                     | Are you able to have access to Internet as and when you require                                                                |               |              |
| 6                                     | Are you making use of educational Online                                                                                       | 41            | 3            |