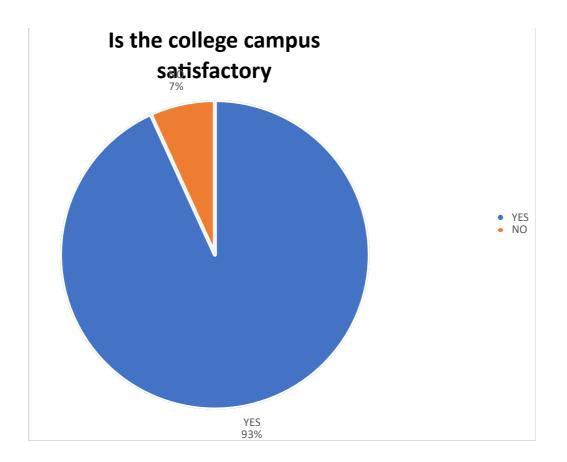

| STUDENTS FEEDBACK 2020-2021 (5 YEARS) |                                                                                                                                |               |              |
|---------------------------------------|--------------------------------------------------------------------------------------------------------------------------------|---------------|--------------|
| SL.NO                                 | PARTICULARS                                                                                                                    | YES           | NO           |
| А                                     | COLLEGE                                                                                                                        |               |              |
| 1                                     | Is the college campus satisfactory                                                                                             | 41            | 3            |
| 2                                     | Are the programs, workshops and seminars<br>conducted by the institution focus on the overall<br>development of a law student? | 44            | 0            |
| 3                                     | Does the college cater to the needs of the students academically?                                                              | 40            | 0            |
| В                                     | ADMINISTRATION                                                                                                                 |               |              |
| 1                                     | Is the college office helpful in Administrative matters?                                                                       | 44            | 0            |
| 2                                     | Do you receive the Marks Statements in time                                                                                    | 44            | 0            |
| 3                                     | Do you think the office staffs are courteous?                                                                                  |               |              |
| 4                                     | Do office staff get the necessary clarifications<br>from the University on behalf of the students                              | 44            | 0            |
| С                                     | LIBRARY AND INTERNET CENTER                                                                                                    |               |              |
| 1                                     | How often you visit the library                                                                                                | REGULAR<br>39 | OCCASIONAL 5 |
| 2                                     | Are the necessary books of your subjects available in the Library                                                              | 36            | 8            |
| 3                                     | Are you notified with the available reading space in the Library                                                               | 44            | 0            |
| 4                                     | Are you able to make use of Photocopy Facility in the Library                                                                  | 40            | 4            |
| 5                                     | Are you able to have access to Internet as and when you require                                                                |               |              |
| 6                                     | Are you making use of educational Online                                                                                       | 41            | 3            |