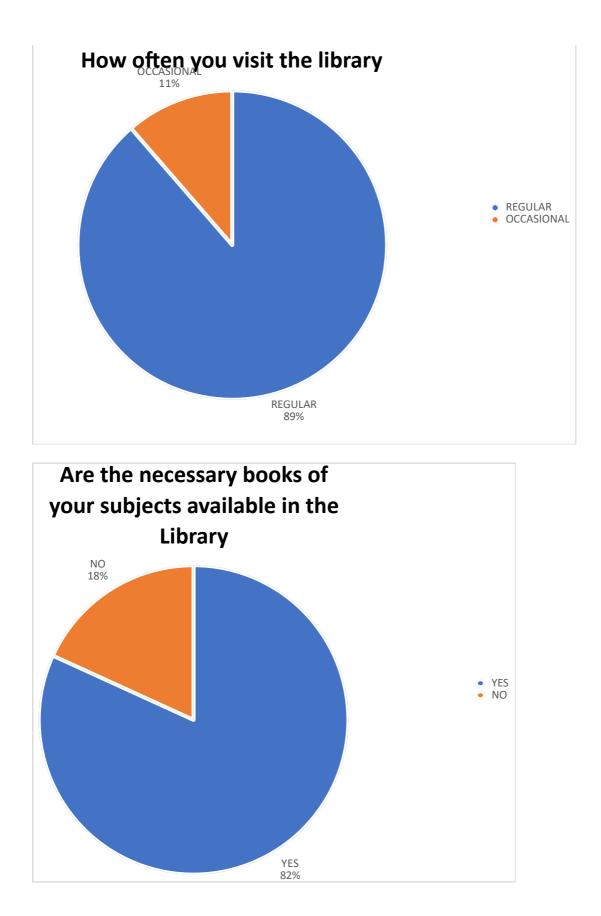

| STUDENTS FEEDBACK 2020-2021 (5 YEARS) |                                                                                                                                |               |              |
|---------------------------------------|--------------------------------------------------------------------------------------------------------------------------------|---------------|--------------|
| SL.NO                                 | PARTICULARS                                                                                                                    | YES           | NO           |
| А                                     | COLLEGE                                                                                                                        |               |              |
| 1                                     | Is the college campus satisfactory                                                                                             | 41            | 3            |
| 2                                     | Are the programs, workshops and seminars<br>conducted by the institution focus on the overall<br>development of a law student? | 44            | 0            |
| 3                                     | Does the college cater to the needs of the students academically?                                                              | 40            | 0            |
| В                                     | ADMINISTRATION                                                                                                                 |               |              |
| 1                                     | Is the college office helpful in Administrative matters?                                                                       | 44            | 0            |
| 2                                     | Do you receive the Marks Statements in time                                                                                    | 44            | 0            |
| 3                                     | Do you think the office staffs are courteous?                                                                                  |               |              |
| 4                                     | Do office staff get the necessary clarifications<br>from the University on behalf of the students                              | 44            | 0            |
| С                                     | LIBRARY AND INTERNET CENTER                                                                                                    |               |              |
| 1                                     | How often you visit the library                                                                                                | REGULAR<br>39 | OCCASIONAL 5 |
| 2                                     | Are the necessary books of your subjects available in the Library                                                              | 36            | 8            |
| 3                                     | Are you notified with the available reading space in the Library                                                               | 44            | 0            |
| 4                                     | Are you able to make use of Photocopy Facility in the Library                                                                  | 40            | 4            |
| 5                                     | Are you able to have access to Internet as and when you require                                                                |               |              |
| 6                                     | Are you making use of educational Online                                                                                       | 41            | 3            |