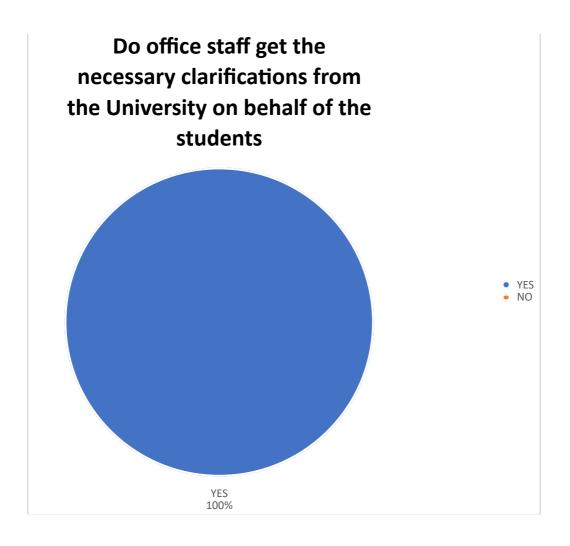

| STUDENTS FEEDBACK 2020-2021 (5 YEARS) |                                                                                                                                |               |              |
|---------------------------------------|--------------------------------------------------------------------------------------------------------------------------------|---------------|--------------|
| SL.NO                                 | PARTICULARS                                                                                                                    | YES           | NO           |
| А                                     | COLLEGE                                                                                                                        |               |              |
| 1                                     | Is the college campus satisfactory                                                                                             | 41            | 3            |
| 2                                     | Are the programs, workshops and seminars<br>conducted by the institution focus on the overall<br>development of a law student? | 44            | 0            |
| 3                                     | Does the college cater to the needs of the students academically?                                                              | 40            | 0            |
| В                                     | ADMINISTRATION                                                                                                                 |               |              |
| 1                                     | Is the college office helpful in Administrative matters?                                                                       | 44            | 0            |
| 2                                     | Do you receive the Marks Statements in time                                                                                    | 44            | 0            |
| 3                                     | Do you think the office staffs are courteous?                                                                                  |               |              |
| 4                                     | Do office staff get the necessary clarifications<br>from the University on behalf of the students                              | 44            | 0            |
| С                                     | LIBRARY AND INTERNET CENTER                                                                                                    |               |              |
| 1                                     | How often you visit the library                                                                                                | REGULAR<br>39 | OCCASIONAL 5 |
| 2                                     | Are the necessary books of your subjects available in the Library                                                              | 36            | 8            |
| 3                                     | Are you notified with the available reading space in the Library                                                               | 44            | 0            |
| 4                                     | Are you able to make use of Photocopy Facility in the Library                                                                  | 40            | 4            |
| 5                                     | Are you able to have access to Internet as and when you require                                                                |               |              |
| 6                                     | Are you making use of educational Online                                                                                       | 41            | 3            |