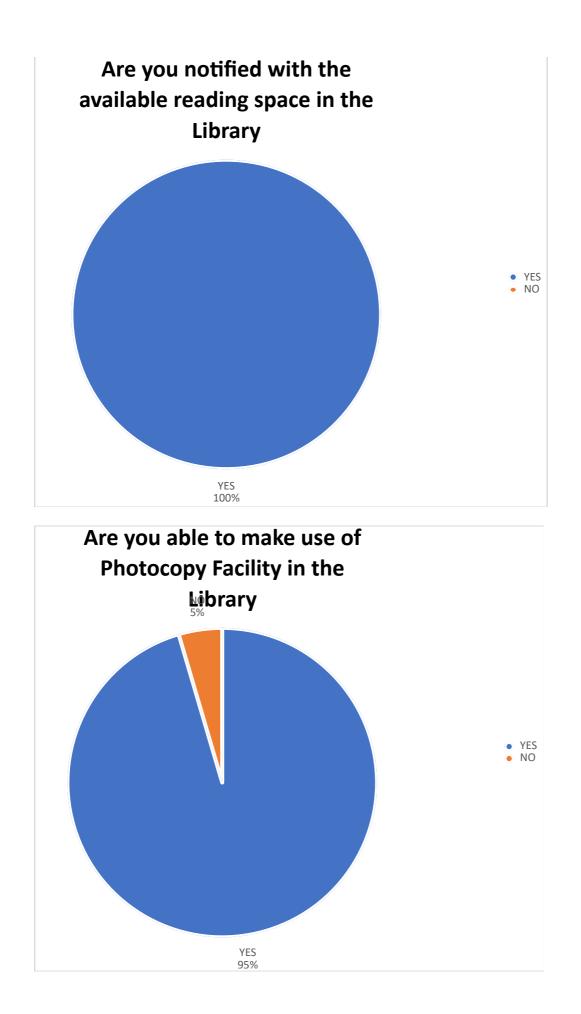

| STUDENTS FEEDBACK 2020-2021 (5 YEARS) |                                                                                                                                |               |              |
|---------------------------------------|--------------------------------------------------------------------------------------------------------------------------------|---------------|--------------|
| SL.NO                                 | PARTICULARS                                                                                                                    | YES           | NO           |
| А                                     | COLLEGE                                                                                                                        |               |              |
| 1                                     | Is the college campus satisfactory                                                                                             | 41            | 3            |
| 2                                     | Are the programs, workshops and seminars<br>conducted by the institution focus on the overall<br>development of a law student? | 44            | 0            |
| 3                                     | Does the college cater to the needs of the students academically?                                                              | 40            | 0            |
| В                                     | ADMINISTRATION                                                                                                                 |               |              |
| 1                                     | Is the college office helpful in Administrative matters?                                                                       | 44            | 0            |
| 2                                     | Do you receive the Marks Statements in time                                                                                    | 44            | 0            |
| 3                                     | Do you think the office staffs are courteous?                                                                                  |               |              |
| 4                                     | Do office staff get the necessary clarifications<br>from the University on behalf of the students                              | 44            | 0            |
| С                                     | LIBRARY AND INTERNET CENTER                                                                                                    |               |              |
| 1                                     | How often you visit the library                                                                                                | REGULAR<br>39 | OCCASIONAL 5 |
| 2                                     | Are the necessary books of your subjects available in the Library                                                              | 36            | 8            |
| 3                                     | Are you notified with the available reading space in the Library                                                               | 44            | 0            |
| 4                                     | Are you able to make use of Photocopy Facility in the Library                                                                  | 40            | 4            |
| 5                                     | Are you able to have access to Internet as and when you require                                                                |               |              |
| 6                                     | Are you making use of educational Online                                                                                       | 41            | 3            |