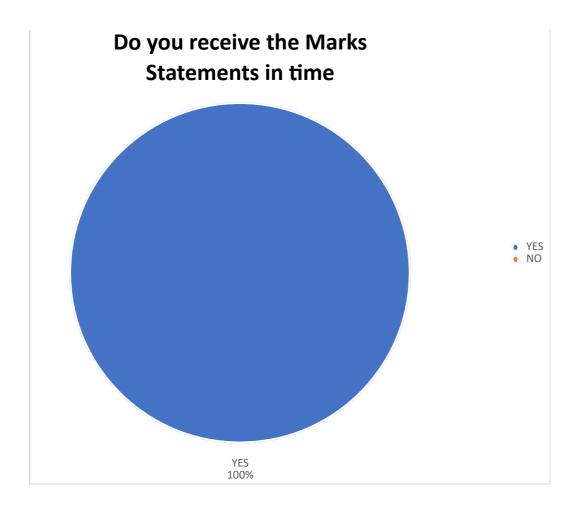

| STUDENTS FEEDBACK 2020-2021 (5 YEARS) |                                                                                                                                |               |              |
|---------------------------------------|--------------------------------------------------------------------------------------------------------------------------------|---------------|--------------|
| SL.NO                                 | PARTICULARS                                                                                                                    | YES           | NO           |
| А                                     | COLLEGE                                                                                                                        |               |              |
| 1                                     | Is the college campus satisfactory                                                                                             | 41            | 3            |
| 2                                     | Are the programs, workshops and seminars<br>conducted by the institution focus on the overall<br>development of a law student? | 44            | 0            |
| 3                                     | Does the college cater to the needs of the students academically?                                                              | 40            | 0            |
| В                                     | ADMINISTRATION                                                                                                                 |               |              |
| 1                                     | Is the college office helpful in Administrative matters?                                                                       | 44            | 0            |
| 2                                     | Do you receive the Marks Statements in time                                                                                    | 44            | 0            |
| 3                                     | Do you think the office staffs are courteous?                                                                                  |               |              |
| 4                                     | Do office staff get the necessary clarifications<br>from the University on behalf of the students                              | 44            | 0            |
| С                                     | LIBRARY AND INTERNET CENTER                                                                                                    |               |              |
| 1                                     | How often you visit the library                                                                                                | REGULAR<br>39 | OCCASIONAL 5 |
| 2                                     | Are the necessary books of your subjects available in the Library                                                              | 36            | 8            |
| 3                                     | Are you notified with the available reading space in the Library                                                               | 44            | 0            |
| 4                                     | Are you able to make use of Photocopy Facility in the Library                                                                  | 40            | 4            |
| 5                                     | Are you able to have access to Internet as and when you require                                                                |               |              |
| 6                                     | Are you making use of educational Online                                                                                       | 41            | 3            |