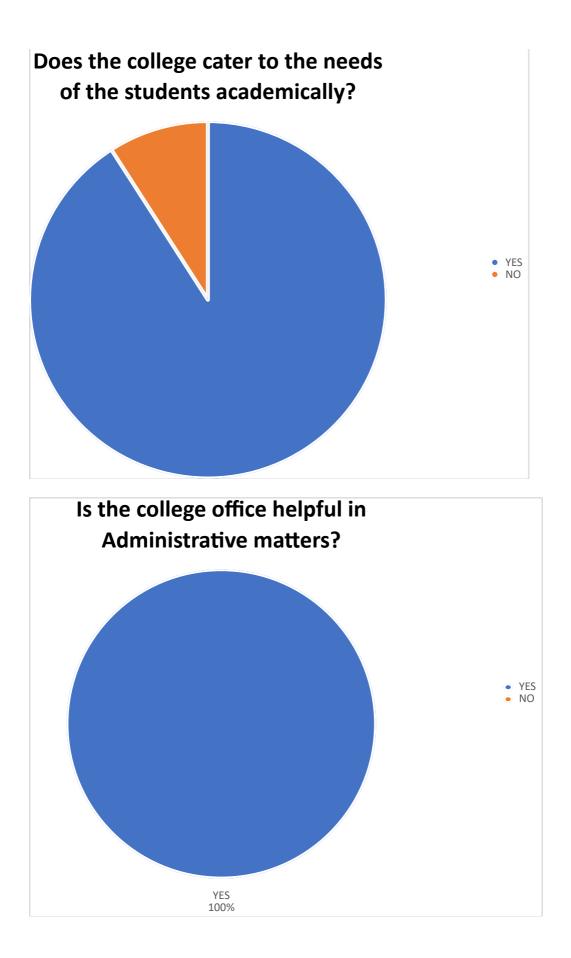

| STUDENTS FEEDBACK 2020-2021 (5 YEARS) |                                                                                                                                |               |              |
|---------------------------------------|--------------------------------------------------------------------------------------------------------------------------------|---------------|--------------|
| SL.NO                                 | PARTICULARS                                                                                                                    | YES           | NO           |
| А                                     | COLLEGE                                                                                                                        |               |              |
| 1                                     | Is the college campus satisfactory                                                                                             | 41            | 3            |
| 2                                     | Are the programs, workshops and seminars<br>conducted by the institution focus on the overall<br>development of a law student? | 44            | 0            |
| 3                                     | Does the college cater to the needs of the students academically?                                                              | 40            | 0            |
| В                                     | ADMINISTRATION                                                                                                                 |               |              |
| 1                                     | Is the college office helpful in Administrative matters?                                                                       | 44            | 0            |
| 2                                     | Do you receive the Marks Statements in time                                                                                    | 44            | 0            |
| 3                                     | Do you think the office staffs are courteous?                                                                                  |               |              |
| 4                                     | Do office staff get the necessary clarifications<br>from the University on behalf of the students                              | 44            | 0            |
| С                                     | LIBRARY AND INTERNET CENTER                                                                                                    |               |              |
| 1                                     | How often you visit the library                                                                                                | REGULAR<br>39 | OCCASIONAL 5 |
| 2                                     | Are the necessary books of your subjects available in the Library                                                              | 36            | 8            |
| 3                                     | Are you notified with the available reading space in the Library                                                               | 44            | 0            |
| 4                                     | Are you able to make use of Photocopy Facility in the Library                                                                  | 40            | 4            |
| 5                                     | Are you able to have access to Internet as and when you require                                                                |               |              |
| 6                                     | Are you making use of educational Online                                                                                       | 41            | 3            |